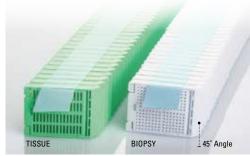

# M407 MICROMESH™ for Primera® Printers

## Made of acetal

The MICROMESH™ offers 1676 square openings (0.38 mm) allowing for a greatly improved fluid exchange without having to use biopsy pads. Large anterior and posterior slots in both cassette and cover ensure that the MICROMESH™ Biopsy Cassette will sink rapidly. A large square compartment with a side measuring 27mm is perfect even for needle biopsies. The cover does not protrude above the cassette, a great space saving feature.

Molded from a special high density polymer, these cassettes keep specimens safely submerged in liquid and are totally resistant to the chemical action of most of histological solvents. The MICROMESH™ mesh ensures efficient fluid exchange and drainage. The one-piece integral lid eliminates the need for separate steel lids.

They can be opened and closed and always relock securely without danger of specimen loss. Anterior writing area is at a 45° angle.

QuickLoad™ Stacks for Robotic feed printer

| Individual Cassette for<br>manual feed printer<br>4 dispenser<br>boxes of 250 / Case 1000 | QuickLoad™ Stacks for<br>robotic feed printer<br>50 stacks per case / case 2000 |         |
|-------------------------------------------------------------------------------------------|---------------------------------------------------------------------------------|---------|
| Product #                                                                                 | Product #                                                                       | Color   |
| M407-2                                                                                    | M407-2T                                                                         | ☐ White |
| M407-3                                                                                    | M407-3T                                                                         | Pink    |
| M407-4                                                                                    | M407-4T                                                                         | Green   |
| M407-5                                                                                    | M407-5T                                                                         | Yellow  |
| M407-6                                                                                    | M407-6T                                                                         | Blue    |
| M407-7                                                                                    | M407-7T                                                                         | Peach   |
| M407-8                                                                                    | M407-8T                                                                         | Tan     |
| M407-9                                                                                    | M407-9T                                                                         | Gray    |
| M407-10                                                                                   | M407-10T                                                                        | Lilac   |
| M407-11                                                                                   | M407-11T                                                                        | Orange  |
| M407-12                                                                                   | M407-12T                                                                        | Aqua    |