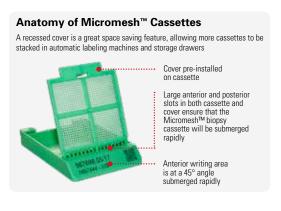

## Made of acetal

The MICROMESH™ offers 1676 square openings (0.38 mm) allowing for a greatly improved fluid exchange without having to use biopsy pads. Large anterior and posterior slots in both cassette and cover ensure that the MICROMESH™ Biopsy Cassette will sink rapidly. A large square compartment with a side measuring 27mm is perfect even for needle biopsies. The cover does not protrude above the cassette, a great space saving feature.

Molded from a special high density polymer, these cassettes keep specimens safely submerged in liquid and are totally resistant to the chemical action of most of histological solvents. The MICROMESH™ mesh ensures efficient fluid exchange and drainage. The one-piece integral lid eliminates the need for separate steel lids.

They can be opened and closed and always relock securely without danger of specimen loss. Anterior writing area is at a 45° angle.

QuickLoad™ Stacks for Robotic feed printer

| Individual Cassette for<br>manual feed printer<br>4 dispenser<br>boxes of 250 / Case 1000 | QuickLoad™ Stacks for<br>robotic feed printer<br>50 stacks per case / case 2000 |         |
|-------------------------------------------------------------------------------------------|---------------------------------------------------------------------------------|---------|
| Product #                                                                                 | Product #                                                                       | Color   |
| M407-2                                                                                    | M407-2T                                                                         | ☐ White |
| M407-3                                                                                    | M407-3T                                                                         | Pink    |
| M407-4                                                                                    | M407-4T                                                                         | Green   |
| M407-5                                                                                    | M407-5T                                                                         | Yellow  |
| M407-6                                                                                    | M407-6T                                                                         | Blue    |
| M407-7                                                                                    | M407-7T                                                                         | Peach   |
| M407-8                                                                                    | M407-8T                                                                         | Tan     |
| M407-9                                                                                    | M407-9T                                                                         | Gray    |
| M407-10                                                                                   | M407-10T                                                                        | Lilac   |
| M407-11                                                                                   | M407-11T                                                                        | Orange  |
| M407-12                                                                                   | M407-12T                                                                        | Aqua    |