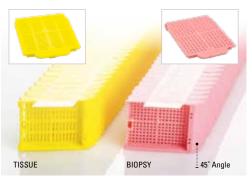

### HISTOSETTE II®

# UNISETTE™II

### SLIMSETTE™II

| 50 stack            | feed printer<br>s per case<br>2000 | Individua<br>2 dispens<br>500 ca<br>and 1 disp | l Cassette<br>er boxes of<br>isssettes<br>enser box of<br>c / Case 1000 |         |
|---------------------|------------------------------------|------------------------------------------------|-------------------------------------------------------------------------|---------|
| TISSUE<br>Product # | BIOPSY<br>Product #                | TISSUE<br>Product #                            | BIOPSY<br>Product #                                                     | Color   |
| M385-2T             | M386-2T                            | M385-2                                         | M386-2                                                                  | ☐ White |
| M385-3T             | M386-3T                            | M385-3                                         | M386-3                                                                  | Pink    |
| M385-4T             | M386-4T                            | M385-4                                         | M386-4                                                                  | Green   |
| M385-5T             | M386-5T                            | M385-5                                         | M386-5                                                                  | Yellow  |
| M385-6T             | M386-6T                            | M385-6                                         | M386-6                                                                  | Blue    |
| M385-7T             | M386-7T                            | M385-7                                         | M386-7                                                                  | Peach   |
| M385-8T             | M386-8T                            | M385-8                                         | M386-8                                                                  | Tan     |
| M385-9T             | M386-9T                            | M385-9                                         | M386-9                                                                  | Gray    |
| M385-10T            | M386-10T                           | M385-10                                        | M386-10                                                                 | Lilac   |
| M385-11T            | M386-11T                           | M385-11                                        | M386-11                                                                 | Orange  |
| M385-12T            | M386-12T                           | M385-12                                        | M386-12                                                                 | Aqua    |