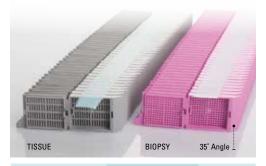

# M407 MICROMESH™ for Primera® Printers

## Made of acetal

The MICROMESH™ offers 1676 square openings (0.38 mm) allowing for a greatly improved fluid exchange without having to use biopsy pads. Large anterior and posterior slots in both cassette and cover ensure that the MICROMESH™ Biopsy Cassette will sink rapidly. A large square compartment with a side measuring 27mm is perfect even for needle biopsies. The cover does not protrude above the cassette, a great space saving feature.

Molded from a special high density polymer, these cassettes keep specimens safely submerged in liquid and are totally resistant to the chemical action of most of histological solvents. The MICROMESH™ mesh ensures efficient fluid exchange and drainage. The one-piece integral lid eliminates the need for separate steel lids.

They can be opened and closed and always relock securely without danger of specimen loss. Anterior writing area is at a 45° angle.

QuickLoad™ Stacks for Robotic feed printer

| Individual Cassette for<br>manual feed printer<br>4 dispenser<br>boxes of 250 / Case 1000 | QuickLoad™ Stacks for<br>robotic feed printer<br>50 stacks per case / case 2000 |         |
|-------------------------------------------------------------------------------------------|---------------------------------------------------------------------------------|---------|
| Product #                                                                                 | Product #                                                                       | Color   |
| M407-2                                                                                    | M407-2T                                                                         | ☐ White |
| M407-3                                                                                    | M407-3T                                                                         | Pink    |
| M407-4                                                                                    | M407-4T                                                                         | Green   |
| M407-5                                                                                    | M407-5T                                                                         | Yellow  |
| M407-6                                                                                    | M407-6T                                                                         | Blue    |
| M407-7                                                                                    | M407-7T                                                                         | Peach   |
| M407-8                                                                                    | M407-8T                                                                         | Tan     |
| M407-9                                                                                    | M407-9T                                                                         | Gray    |
| M407-10                                                                                   | M407-10T                                                                        | Lilac   |
| M407-11                                                                                   | M407-11T                                                                        | Orange  |
| M407-12                                                                                   | M407-12T                                                                        | Aqua    |