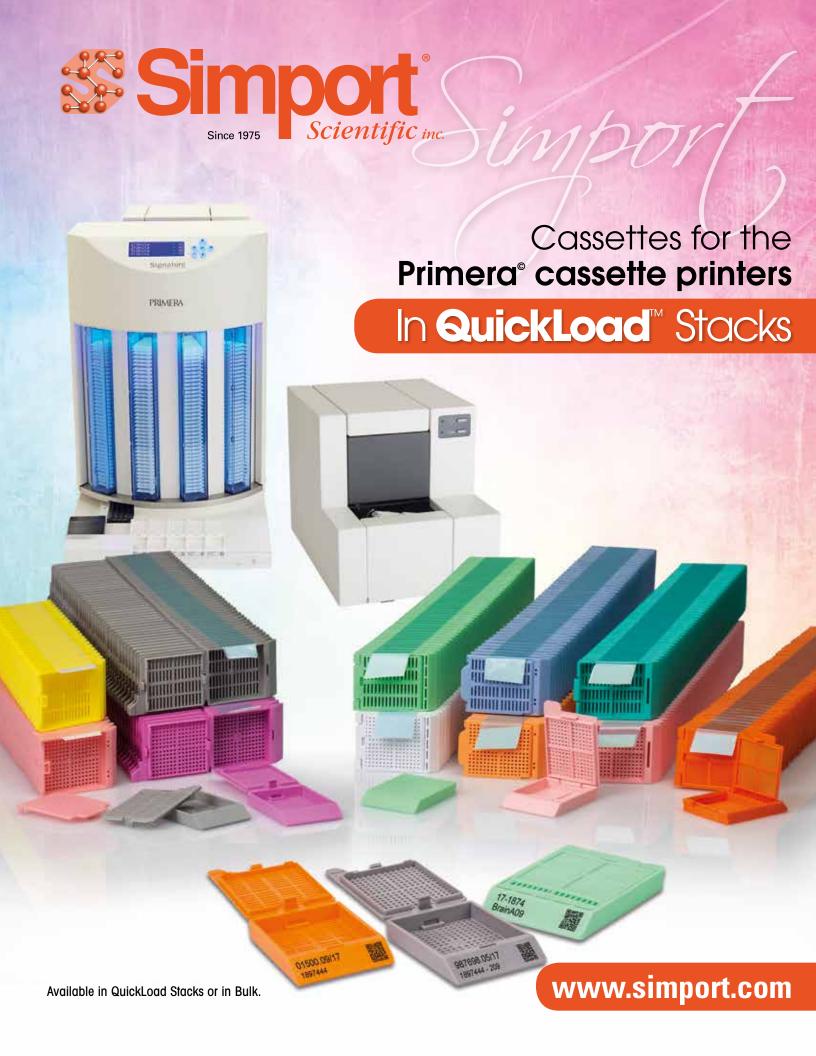

# Cassettes for Primera® Printers

#### Made of acetal

Disposable plastic cassettes hold tissue specimens during processing and embedding, as well as in storage. Molded from a special high-density polymer, these cassettes keep specimens safely submerged in liquid and are resistant to the chemical action of most histological solvents. **The efficient flow-through slots maximize fluid exchange and ensure proper drainage**. As required they can be opened or closed and they always relock securely without danger of specimen loss. Available in 11 colors.