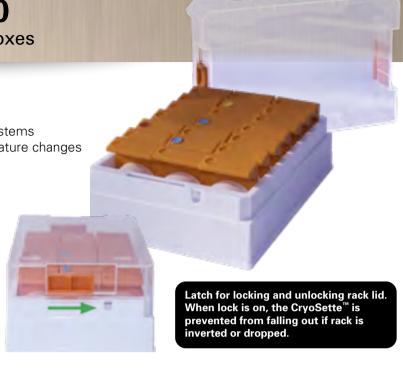

## M956-21 made of polypropylene

• Compatible with leading frozen sample storage systems

• Thick walls minimizing deformation due to temperature changes

- Can be handled by robotic equipment
- Rack orientation marks on sides
- · Latches for locking and unlocking rack lid
- Autoclavable