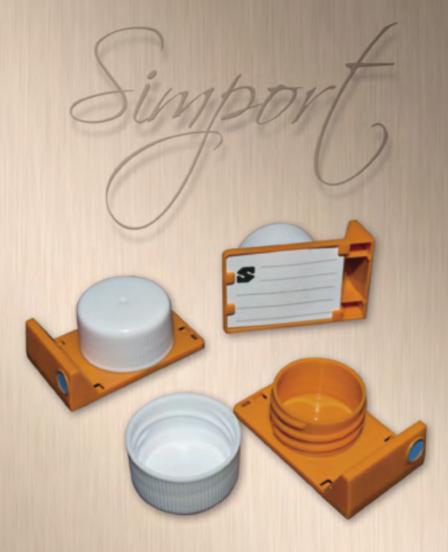

The Simport CryoSette™ is designed for frozen tissue collection, transport and storage. It can also be used for storing a multitude of other specimens in all laboratories. The robust design of the cryosette ensures that tissue morphology will be well preserved.

This 2.5 ml container features a wide-mouth opening and a high integrity screw closure. It is designed with a flat bottom and straight sides for easy tissue removal. The specific shape of the Cryosette allows its manipulation to be optimized, whether you are using gloves or not. The CryoSette™ efficiently stores tissue samples in -86 °C ULT freezers or in the gas phase of liquid nitrogen in Dewar flasks at -196 °C but not in LN₂ liquid phase.

The CryoSette™ screw closure and base are designed so they will not seize at low temperatures. Rapid visual 1 1/4 turn, even during repeated freeze / thaw cycles. Color-coded inserts are available in 5 colors.

The CryoSette™ offers two surfaces for handwriting or applying barcode labels: an anterior surface and a larger space underneath the base. A thin cardboard I.D. label and a plastic transparent cover are available for the latter. A 2D barcode insert can also be placed on the anterior writing surface for rapid visual sample identification. The CryoSette™ is compatible with common tracking methods. The anterior writing surface is improved for ink adherence.