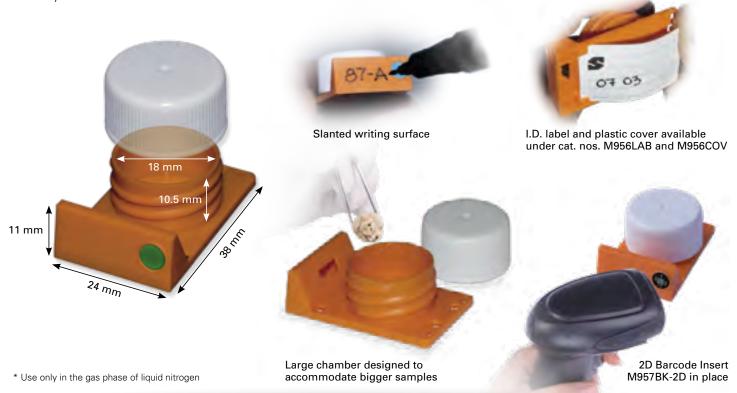

The CryoSette™ offers two surfaces for handwriting or applying barcode labels: an anterior surface and a larger space underneath the base. A thin cardboard I.D. label and a plastic transparent cover are available for the latter. A 2D barcode insert can also be placed on the anterior writing surface for rapid visual sample identification. The CryoSette™ is compatible with common tracking methods. The anterior writing surface is improved for ink adherence.

The large size of the CryoSette $^{\text{\tiny M}}$  chamber is suitable for most storage applications. Chamber dimensions: 21 mm O.D x 18 mm I.D. x 10.5 mm H.

Total CryoSette<sup>™</sup> dimensions: 24 mm x 38 mm x 11 mm H.

### M957BK-2D

**2D Bar Code Insert** allows for immediate coding of your samples.

The 2D Insert is manually pushed in and locks into place on top of the slanted front marking surface.

Inserts are generated by a permanent laser etching system which provides sharper detail and are tested to ensure readability and uniqueness.