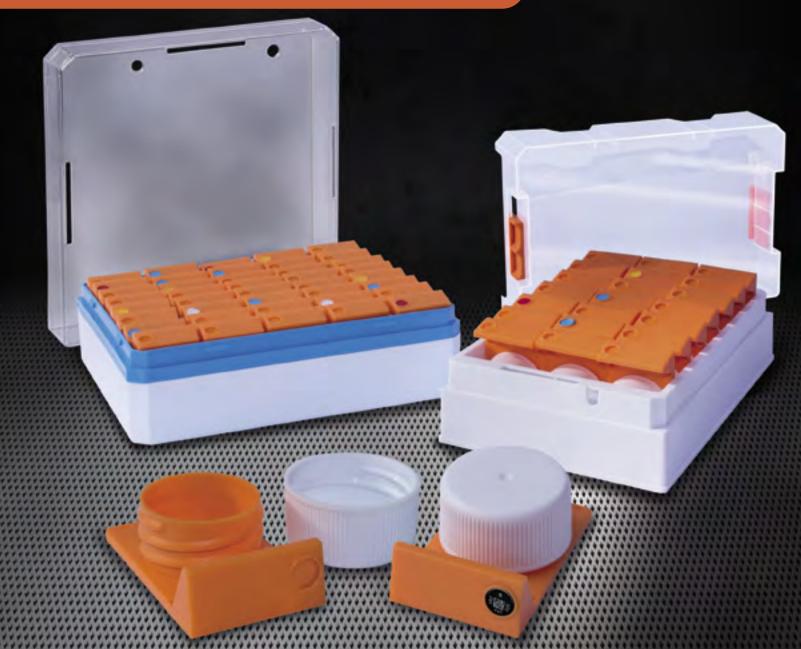

# M956 CryoSette™

Frozen Tissue Storage Containers

# M956-21 and M956-40

CryoSette™ Frozen Tissue Storage Boxes

## M956-21 made of polypropylene

• Compatible with leading frozen sample storage systems

• Thick walls minimizing deformation due to temperature changes

- Can be handled by robotic equipment
- Rack orientation marks on sides
- · Latches for locking and unlocking rack lid
- Autoclavable

The M956-21 storage rack is designed to contain 21 frozen tissue Cryosette<sup>™</sup> containers. The box is compact and has an SBS standard footprint to make suitable to several robotic storage systems. These innovative boxes can be stored in low-temperature freezers.

# M956-40 made of polycarbonate

The M956-40 CryoSette™ storage box can accommodate up to 40 Tissue Storage Containers in a space as small as 133 x 133 x 52 mm H. Made of extra strong polycarbonate, this durable cryogenic storage box is designed to be used at temperatures between -196 °C and +121 °C and are autoclavable at 120 °C, 15 psig (1 bar) for 20 minutes. Only in gas phase of LN<sub>2</sub>.