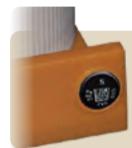

This 2.5 ml container features a wide-mouth opening and a high integrity screw closure. It is designed with a flat bottom and straight sides for easy tissue removal. The specific shape of the Cryosette allows its manipulation to be optimized, whether you are using gloves or not. The CryoSette™ efficiently stores tissue samples in -86 °C ULT freezers or in the gas phase of liquid nitrogen in Dewar flasks at -196 °C but not in LN₂ liquid phase.

The CryoSette™ screw closure and base are designed so they will not seize at low temperatures. Rapid visual 1 1/4 turn, even during repeated freeze / thaw cycles. Color-coded inserts are available in 5 colors.

The CryoSette™ offers two surfaces for handwriting or applying barcode labels: an anterior surface and a larger space underneath the base. A thin cardboard I.D. label and a plastic transparent cover are available for the latter. A 2D barcode insert can also be placed on the anterior writing surface for rapid visual sample identification. The CryoSette™ is compatible with common tracking methods. The anterior writing surface is improved for ink adherence.

The large size of the CryoSette $^{\text{\tiny M}}$  chamber is suitable for most storage applications. Chamber dimensions: 21 mm O.D x 18 mm I.D. x 10.5 mm H.

Total CryoSette<sup>™</sup> dimensions: 24 mm x 38 mm x 11 mm H.