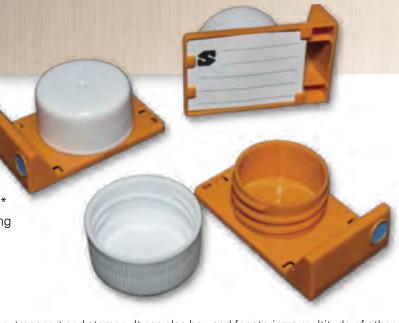

The CryoSette™ screw closure and base are designed so they will not seize at low temperatures. Rapid visual 1 1/4 turn, even during repeated freeze / thaw cycles. Color-coded inserts are available in 5 colors.

The CryoSette™ offers two surfaces for handwriting or applying barcode labels: an anterior surface and a larger space underneath the base. A thin cardboard I.D. label and a plastic transparent cover are available for the latter. A 2D barcode insert can also be placed on the anterior writing surface for rapid visual sample identification. The CryoSette™ is compatible with common tracking methods. The anterior writing surface is improved for ink adherence.

### M957BK-2D

**2D Bar Code Insert** allows for immediate coding of your samples.

The 2D Insert is manually pushed in and locks into place on top of the slanted front marking surface.

Inserts are generated by a permanent laser etching system which provides sharper detail and are tested to ensure readability and uniqueness.